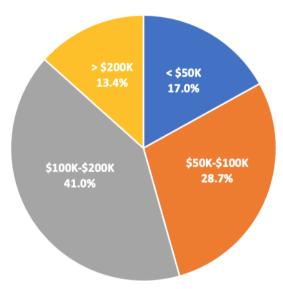

## **Population by Income**

Median Household Income = \$113,558

| Income        | #   | %     |
|---------------|-----|-------|
| Under \$50K   | 354 | 17.0% |
| \$50K-\$100K  | 598 | 28.7% |
| \$100K-\$200K | 856 | 41.0% |
| Over \$200K   | 279 | 13.4% |