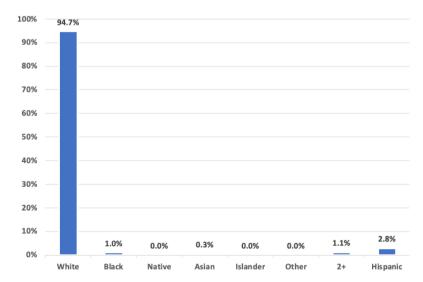

## **Population by Race and Ethnicity**

| Race/Ethnicity | #     | %     |
|----------------|-------|-------|
| White          | 5,973 | 94.7% |
| Black          | 64    | 1.0%  |
| Native         | 0     | 0.0%  |
| Asian          | 22    | 0.3%  |
| Islander       | 0     | 0.0%  |
| Other          | 0     | 0.0%  |
| 2+             | 68    | 1.1%  |
| Hispanic       | 177   | 2.8%  |