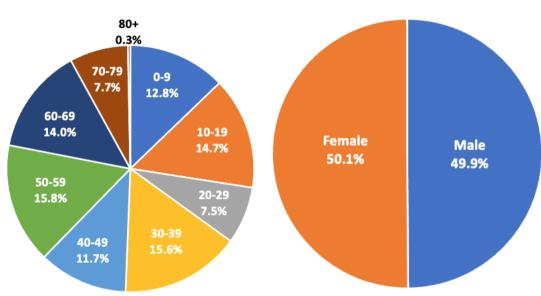

## **Population by Age Group and Gender**

| Age Group | #   | %     |
|-----------|-----|-------|
| 0-9       | 806 | 12.8% |
| 10-19     | 926 | 14.7% |
| 20-29     | 473 | 7.5%  |
| 30-39     | 986 | 15.6% |
| 40-49     | 735 | 11.7% |
| 50-59     | 995 | 15.8% |
| 60-69     | 880 | 14.0% |
| 70-79     | 483 | 7.7%  |
| 80+       | 20  | 0.3%  |

**TOTAL 6,304** 