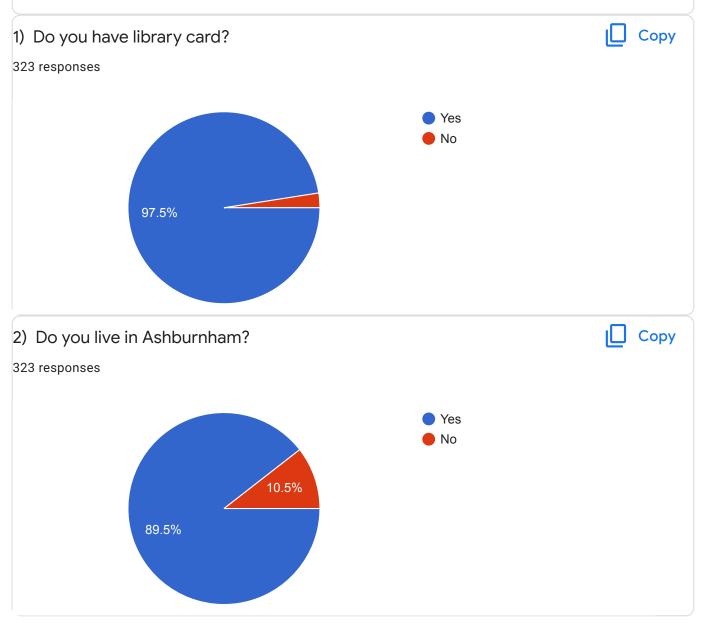

## Stevens Memorial Library Users Survey (2020)

323 responses

## **Publish analytics**







## 5) What kinds of children's programs would you like to see more of at the library?

Copy

323 responses



## 6) What kinds of teen (13-17) programs would you like to see more of at the library?

323 responses



🖌 Сору

| 7) \  | What kinds of adult programs would you like to see more of at the |
|-------|-------------------------------------------------------------------|
| libra | ary?                                                              |

Сору

323 responses



8) Where do you get information about library and community events?

323 responses





This content is neither created nor endorsed by Google. Report Abuse - Terms of Service - Privacy Policy

Google Forms