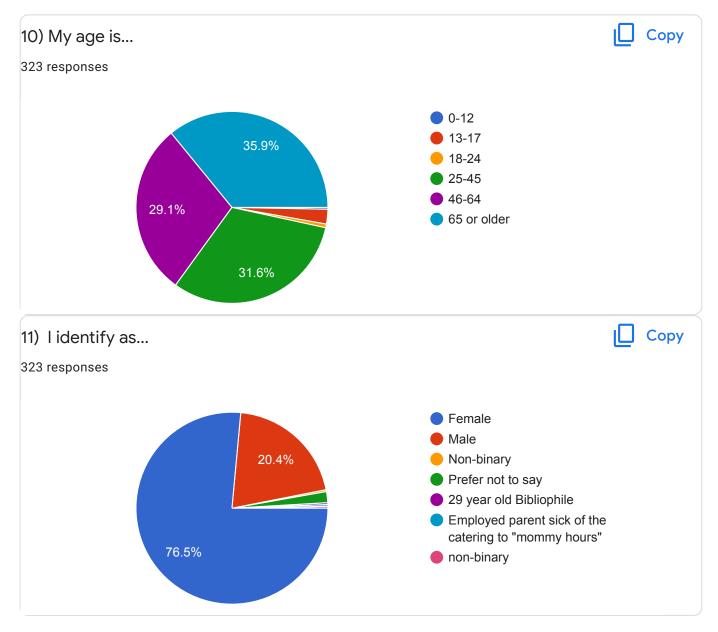

## Stevens Memorial Library Users Survey (2020)

323 responses

## **Publish analytics**







## 5) What kinds of children's programs would you like to see more of at the library?

Copy

323 responses



## 6) What kinds of teen (13-17) programs would you like to see more of at the library?

323 responses



🖌 Сору

| 7) \  | What kinds of adult programs would you like to see more of at the |
|-------|-------------------------------------------------------------------|
| libra | ary?                                                              |

Сору

323 responses



8) Where do you get information about library and community events?

323 responses





This content is neither created nor endorsed by Google. Report Abuse - Terms of Service - Privacy Policy

Google Forms