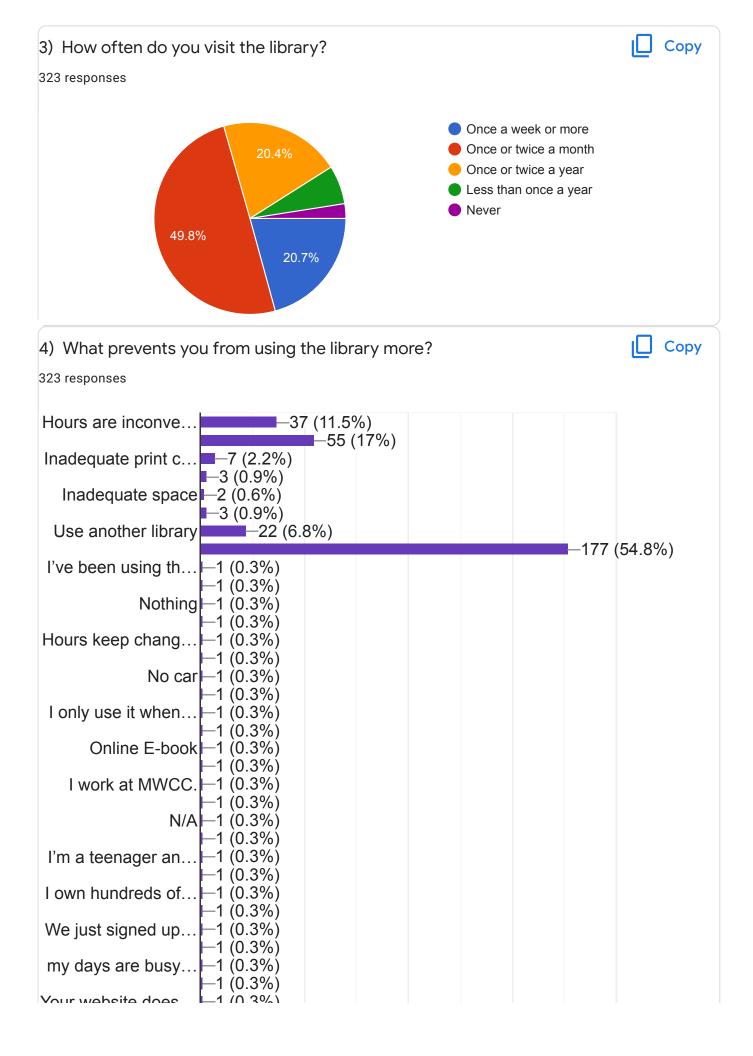

## Stevens Memorial Library Users Survey (2020)

323 responses

## **Publish analytics**







## 5) What kinds of children's programs would you like to see more of at the library?

Copy

323 responses



## 6) What kinds of teen (13-17) programs would you like to see more of at the library?

323 responses



🖌 Сору

| 7) \  | What kinds of adult programs would you like to see more of at the |
|-------|-------------------------------------------------------------------|
| libra | ary?                                                              |

Сору

323 responses



8) Where do you get information about library and community events?

323 responses





This content is neither created nor endorsed by Google. Report Abuse - Terms of Service - Privacy Policy

Google Forms