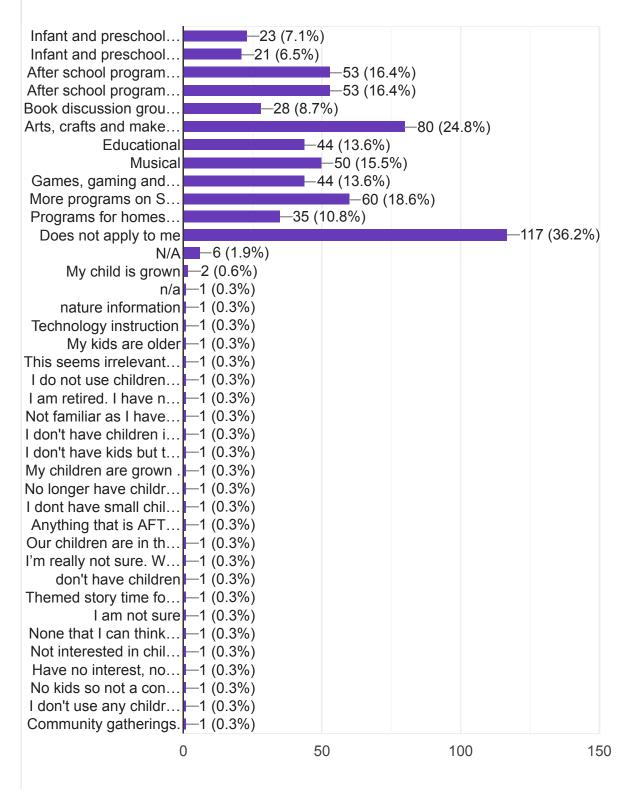

## 5) What kinds of children's programs would you like to see more of at the library?

Copy

323 responses