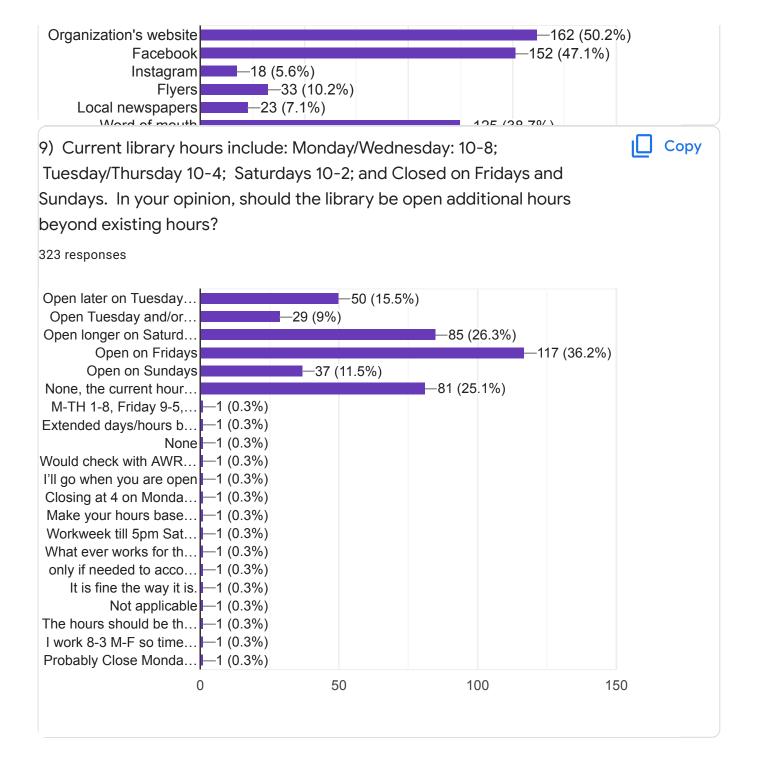

Сору

323 responses

8) Where do you get information about library and community events?

323 responses

This content is neither created nor endorsed by Google. Report Abuse - Terms of Service - Privacy Policy