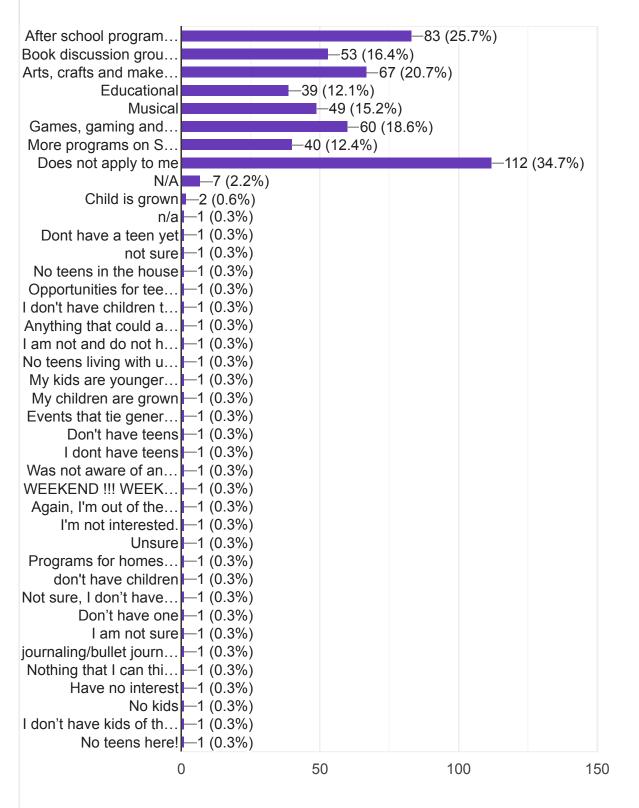

## 6) What kinds of teen (13-17) programs would you like to see more of at the library?

323 responses

🖌 Сору

| 7) \  | What kinds of adult programs would you like to see more of at the |
|-------|-------------------------------------------------------------------|
| libra | ary?                                                              |