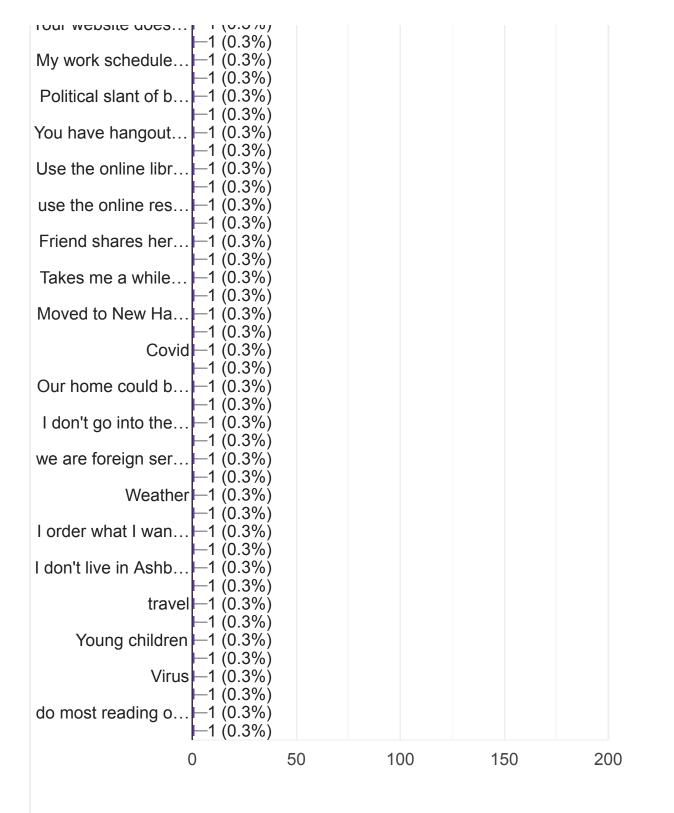

## Stevens Memorial Library Users Survey (2020)

323 responses

## **Publish analytics**







## 5) What kinds of children's programs would you like to see more of at the library?

Copy

323 responses



## 6) What kinds of teen (13-17) programs would you like to see more of at the library?

323 responses



🖌 Сору

| 7) \  | What kinds of adult programs would you like to see more of at the |
|-------|-------------------------------------------------------------------|
| libra | ary?                                                              |

Сору

323 responses



8) Where do you get information about library and community events?

323 responses





This content is neither created nor endorsed by Google. Report Abuse - Terms of Service - Privacy Policy

Google Forms