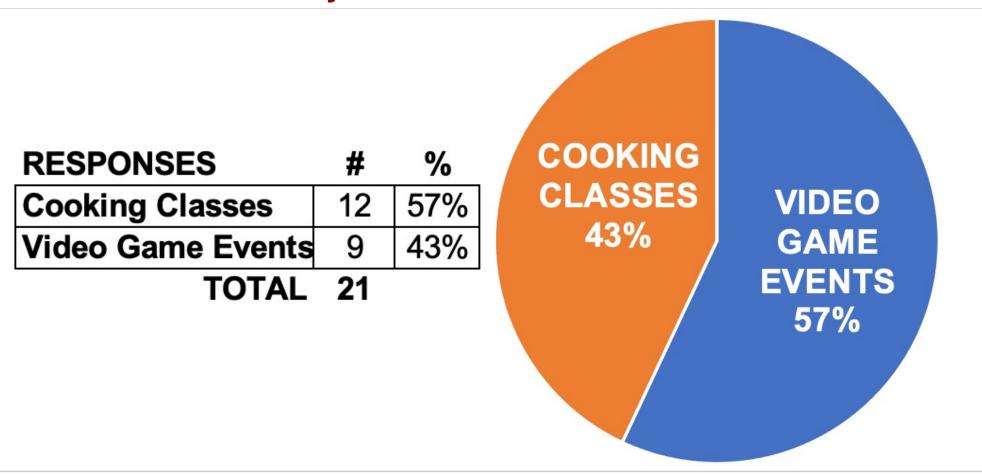

## Q4: Have you ever attended a Young Adult or Teen event/program at Stevens Memorial Library?