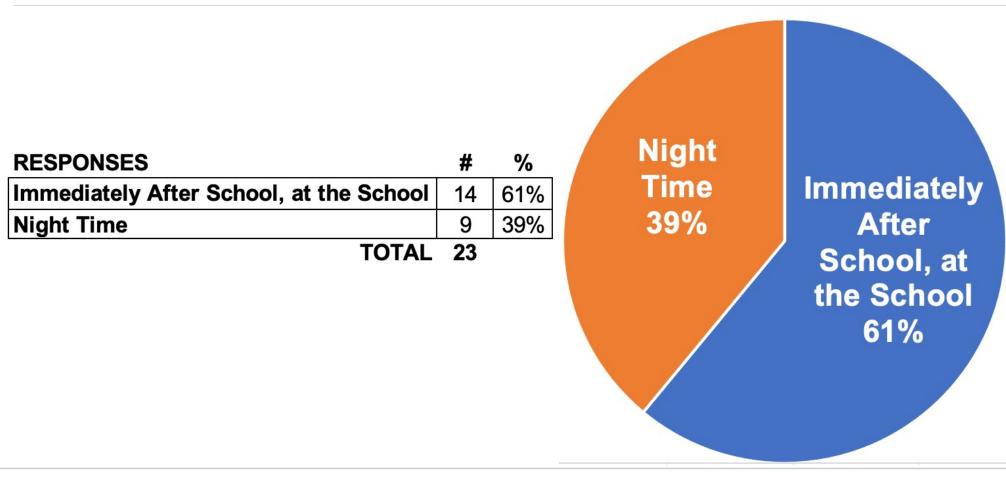

## Q5: When is the best time or day for you to attend events that interest you at the Library?